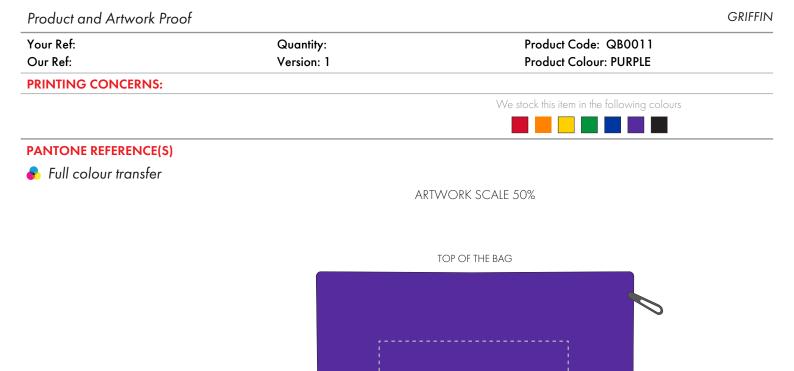

Product Image for visualisation - colours may vary

The dashed line is to demonstrate print area and will not appear on your printed item

ARTWORK SCALE 100% Max print area: 100mm x 60mm TOP OF THE BAG

ARTWORK SCALE 100% Max print area: 100mm x 60mm FRONT OF THE BAG