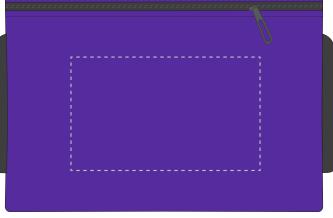

Product Image for visualisation - colours may vary

The dashed line is to demonstrate print area and will not appear on your printed item

ARTWORK SCALE 100% Max print area: 100mm x 60mm TOP OF THE BAG

ARTWORK SCALE 100% Max print area: 100mm x 60mm FRONT OF THE BAG